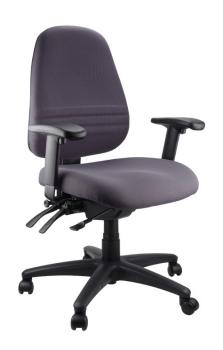

## ENDEAVOUR 103

Medium back task chair

## **Features:**

Triple band lumbar support Fully Ergonomic 4 lever mech Seat slide feature

## Specifications AFRDI Level 6 AFRDI Load Rated to 160kg 7 Year Warranty BIFMA Tested

## Options 7 fabric colours + black P/U Black armrests Polished alloy base Polished alloy arms Drafting kit

| DIMENSIONS                     |   |       |
|--------------------------------|---|-------|
| Seat                           | W | 510mm |
|                                | D | 470mm |
| Back                           | Н | 540mm |
|                                | W | 450mm |
| Seat Height Range (From Floor) |   |       |
| 490 - 630mm                    |   |       |
| Back Height Range (From Floor) |   |       |
| 1000 - 1170mm                  |   |       |
| Arm Height Range (From Floor)  |   |       |
| 660 - 860mm                    |   |       |