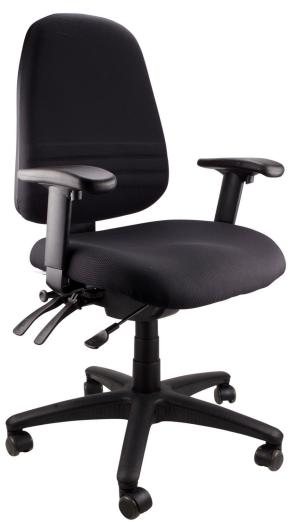

## ENDEAVOUR 103

Medium back task chair

## **Features:**

Triple band lumbar support Fully Ergonomic 4 lever mech Seat slide feature

## Specifications AFRDI Level 6 AFRDI Load Rated to 160kg 7 Year Warranty BIFMA Tested

## Options 7 fabric colours + black P/U Black armrests Polished alloy base Polished alloy arms Drafting kit

| DIMENSIONS                     |   |       |
|--------------------------------|---|-------|
| Seat                           | W | 510mm |
|                                | D | 470mm |
| Back                           | Н | 540mm |
|                                | W | 450mm |
| Seat Height Range (From Floor) |   |       |
| 490 - 630mm                    |   |       |
| Back Height Range (From Floor) |   |       |
| 1000 - 1170mm                  |   |       |
| Arm Height Range (From Floor)  |   |       |
| 660 - 860mm                    |   |       |