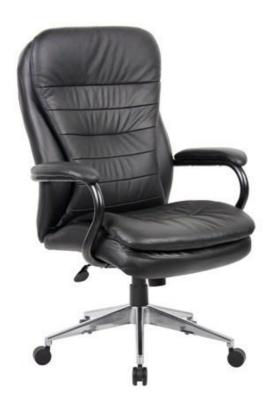

## **Titan High Back**

The Titan Chair combines luxury and strength. The sturdy construction and high quality materials satisfy the most demanding needs.

## Features:

- High Back
- Leather/PU
- Adjustable Seat Height
- Free Float or Lockable Mechanism
- Tension Adjustment
- Fixed Padded Arms

Colours Available: