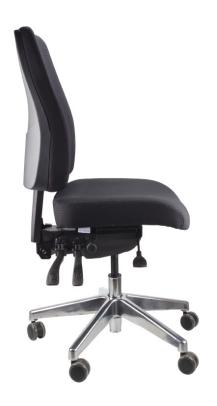

## **ERGOFORM**

Medium back task chair

## **Features:**

Pronounced lumbar support
Fully ergonomic 4 lever mech
Seat slide feature
Ratchet height adjustable backrest
Stitched seat and back

## Specifications AFRDI Level 6 AFRDI Load Rated to 160kg 7 Year Warranty BIFMA Tested

Options
5 colours
Black armrests
Polished alloy base
Polished alloy armrests
Drafting kit

| DIMENSIONS                     |   |       |
|--------------------------------|---|-------|
| Seat                           | W | 520mm |
|                                | D | 510mm |
| Back                           | Н | 520mm |
|                                | W | 470mm |
| Seat Height Range (From Floor) |   |       |
| 520 - 660mm                    |   |       |
| Back Height Range (From Floor) |   |       |
| 1010 - 1200mm                  |   |       |
| Arm Height Range (From Floor)  |   |       |
| 660 - 860mm                    |   |       |