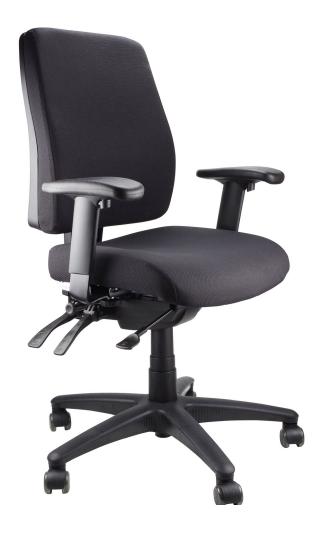

## **ERGOFORM**

Medium back task chair

## **Features:**

Pronounced lumbar support
Fully ergonomic 4 lever mech
Seat slide feature
Ratchet height adjustable backrest
Stitched seat and back

## Specifications AFRDI Level 6 AFRDI Load Rated to 160kg 7 Year Warranty BIFMA Tested

Options
5 colours
Black armrests
Polished alloy base
Polished alloy armrests
Drafting kit

| DIMENSIONS                     |   |       |
|--------------------------------|---|-------|
| Seat                           | W | 520mm |
|                                | D | 510mm |
| Back                           | Н | 520mm |
|                                | W | 470mm |
| Seat Height Range (From Floor) |   |       |
| 520 - 660mm                    |   |       |
| Back Height Range (From Floor) |   |       |
| 1010 - 1200mm                  |   |       |
| Arm Height Range (From Floor)  |   |       |
| 660 - 860mm                    |   |       |