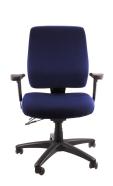

## Specifications AFRDI Level 6 AFRDI Load Rated to 160kg 7 Year Warranty BIFMA Tested

Options
5 colours
Black armrests
Polished alloy base
Polished alloy armrests
Drafting kit

| DIMENSIONS                     |   |       |
|--------------------------------|---|-------|
| Seat                           | W | 520mm |
|                                | D | 510mm |
| Back                           | Н | 520mm |
|                                | W | 470mm |
| Seat Height Range (From Floor) |   |       |
| 520 - 660mm                    |   |       |
| Back Height Range (From Floor) |   |       |
| 1010 - 1200mm                  |   |       |
| Arm Height Range (From Floor)  |   |       |
| 660 - 860mm                    |   |       |

For colour swatch see back of folder