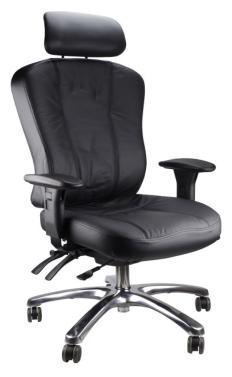

## MULTIFORM

High back leather executive chair

## Features:

Fully ergonomic 4 lever mechanism Polished aluminium base Black armrests Leather headrest Stiched seat and back Ratched height adjustable backrest Height and width adjustable armrests Seat slide feature

<u>Specifications</u> BIFMA Tested Weight Rating of 110kg 5 Year Warranty

| DIMENSIONS                                    |                   |       |
|-----------------------------------------------|-------------------|-------|
| Seat                                          | W                 | 530mm |
|                                               | D                 | 530mm |
| Back                                          | H (inc. Headrest) | 790mm |
|                                               | W                 | 530mm |
| Seat Height Range (From Floor)                |                   |       |
| 510 - 600mm                                   |                   |       |
| Back Height Range (From Floor, inc. Headrest) |                   |       |
| 1220 - 1360mm                                 |                   |       |
| Arm Height Range (From Floor)                 |                   |       |
| 660 - 820mm                                   |                   |       |