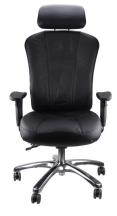

## MULTIFORM

High back leather executive chair

## Features:

Fully ergonomic 4 lever mechanism Polished aluminium base Black armrests Leather headrest Stiched seat and back Ratched height adjustable backrest Height and width adjustable armrests Seat slide feature

<u>Specifications</u> BIFMA Tested Weight Rating of 110kg 5 Year Warranty

| DIMENSIONS                                    |                   |       |
|-----------------------------------------------|-------------------|-------|
| Seat                                          | W                 | 530mm |
|                                               | D                 | 530mm |
| Back                                          | H (inc. Headrest) | 790mm |
|                                               | W                 | 530mm |
| Seat Height Range (From Floor)                |                   |       |
| 510 - 600mm                                   |                   |       |
| Back Height Range (From Floor, inc. Headrest) |                   |       |
| 1220 - 1360mm                                 |                   |       |
| Arm Height Range (From Floor)                 |                   |       |
| 660 - 820mm                                   |                   |       |