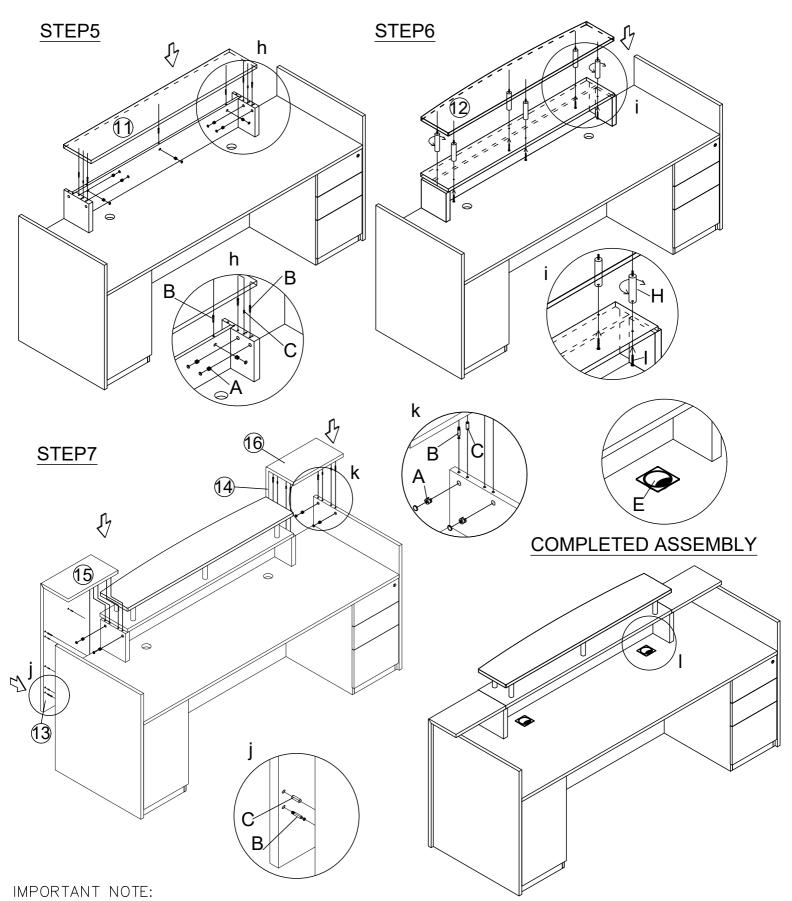

## **Assembly Instructions**

## MODEL NO.: RC3 RECEPTION DESK

- Place all parts on a clean and smooth surface such as a rug or carpet to avoid the parts from being scratched.
- Check to be sure that you have all parts and hardware.
- Remove all wrapping materials, including staples & packing straps before you start to assemble.
- Don't tighten all screws/bolts until all completely assembled.
  Keep all hardware parts out of reach of children