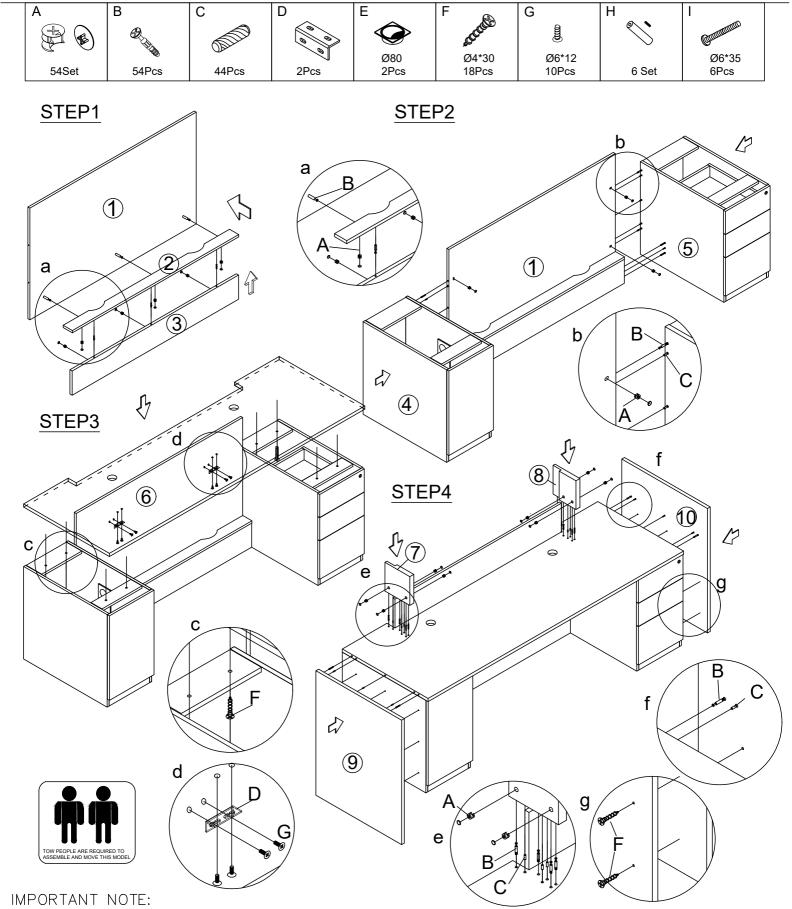

## **Assembly Instructions**

## MODEL NO.: RC3 RECEPTION DESK

- Place all parts on a clean and smooth surface such as a rug or carpet to avoid the parts from being scratched.
- Check to be sure that you have all parts and hardware.
- Remove all wrapping materials, including staples & packing straps before you start to assemble.
- Don't tighten all screws/bolts until all completely assembled.
  Keep all hardware parts out of reach of children