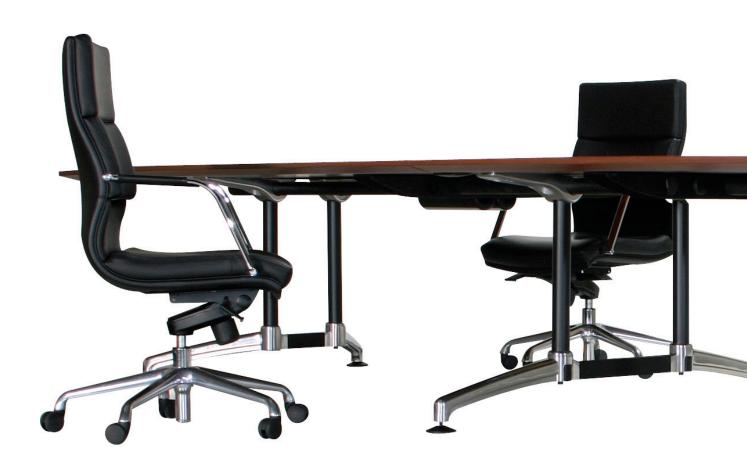

#### Vantage Boardroom Table and Bar Unit

Featured in Laminex Espresso Ligna. 2400 Boat Shaped Table on Thinking Ergonomix I.AM™ Base.

1800 Bar Unit with 80 litre fridge.

#### Vantage Boat Shaped Boardroom Table

Featured in Laminex South West Jarrah with Silver Ash Inserts.

4800mm long, Thinking Ergonomix I.AM<sup>TM</sup> Base and Fuel<sup>TM</sup> Power Data Boxes.

Hafele Australia provide quality hardware for the entire range, including precision locks and full extension ball bearing drawer runners, which are covered by a lifetime guarantee.

Your new corporate profile begins with a smart, efficient and striking Vantage Reception desk, continues confidently through your office with an Executive suite, whilst a Vantage Boardroom Table fitted with Thinking Ergonomix table base and power / data management completes the stunning picture.