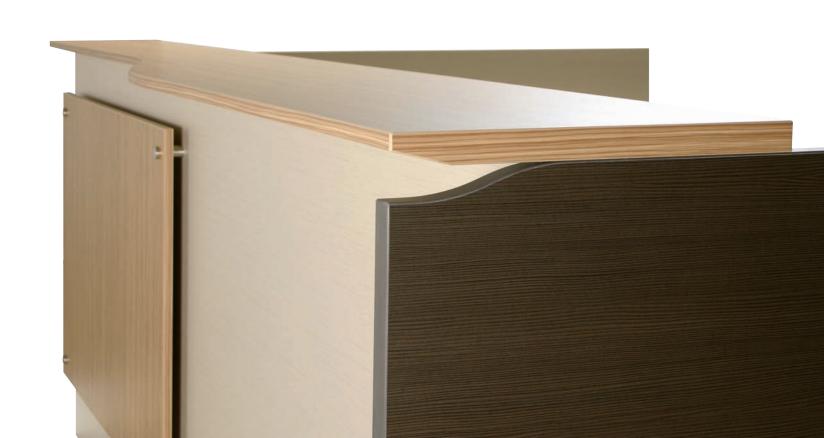

Vantage really stands out from the crowd with its exclusive finishes and exciting new designs.

Constructed from 33mm melamine panels, vast yet elegant work surfaces are created, complete with a Shark Tip edge feature. With its exclusive styling, and use of contemporary finishes, Vantage offers design flexibility that is surprisingly affordable.