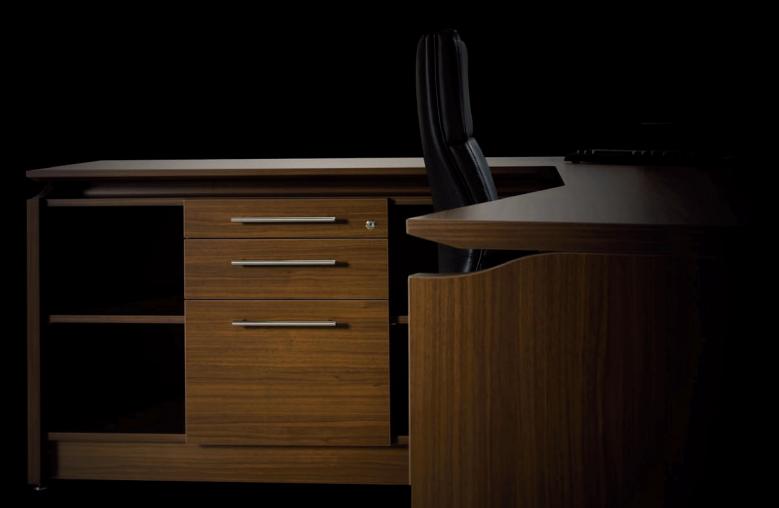

### V1 Classic

Featured in Laminex Milano Walnut
2400mm Angled Desk with 1200mm Free Standing
Pedestal Return

### V4 Dovetail Desk

Featured in Laminex Rock Maple and Espresso Ligna

2400mm Desk with 1200 Return and 2 + 1 Anti-tilt Mobile Pedestal.