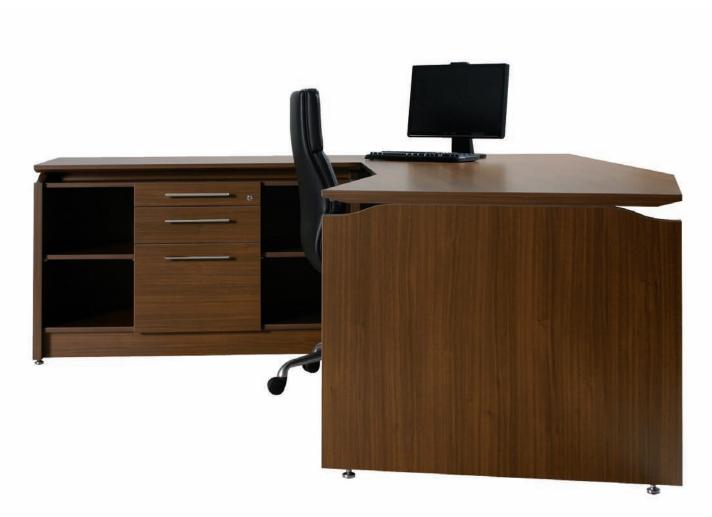

### V1 Classic

Featured in Laminex Milano Walnut
2400mm Angled Desk with 1200mm Free Standing
Pedestal Return

### V4 Dovetail Desk

Featured in Laminex Rock Maple and Espresso Ligna

2400mm Desk with 1200 Return and 2 + 1 Anti-tilt Mobile Pedestal.