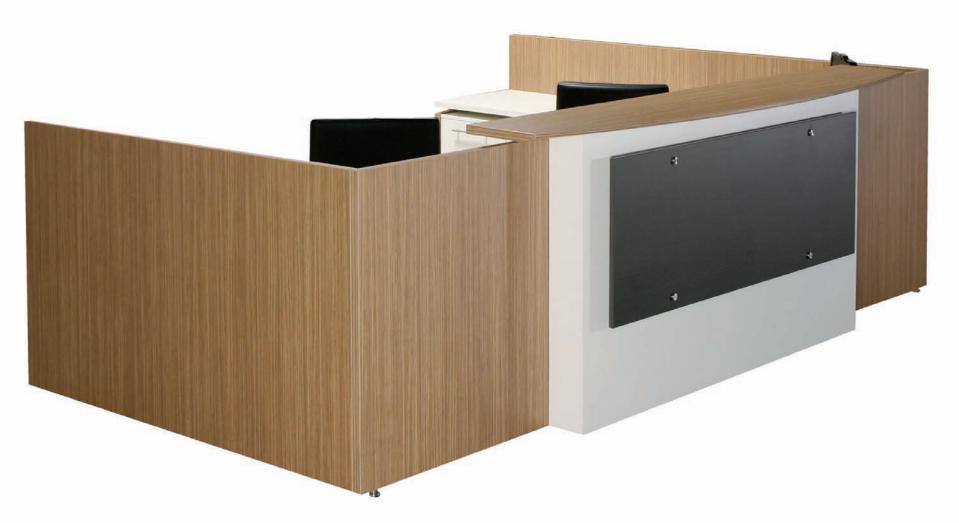

## VR2 Reception Desk

Featured in Laminex Natural Zebrano, Parchment and Espresso Ligna. 3600mm x 2100mm.

MDC, an ISO 9001 and ISO 14001 accredited company, is proud to announce the release of Vantage, its new Australian made Executive Furniture range.