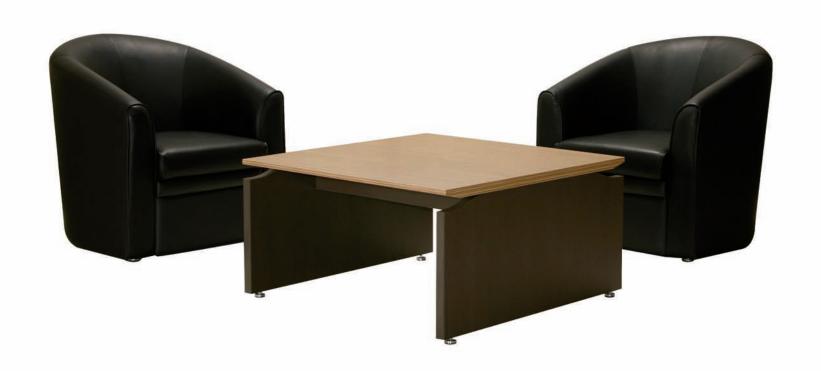

# Vantage Coffee Table

Featured in Laminex Natural Zebrano over Espresso Ligna.

900mm x 900mm