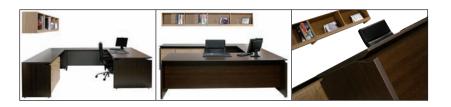

# V2 U Shaped Desk

Featured in Laminex Wenge

2400mm Desk with 1350mm Return and 3000mm Bench.

Featured in Laminex Natural Zebrano

3000mm Overhead Bookshelf with Pelmet Lighting recess, Mobile Cupboard and 2 + 1 Anti-tilt Mobile Pedestal.