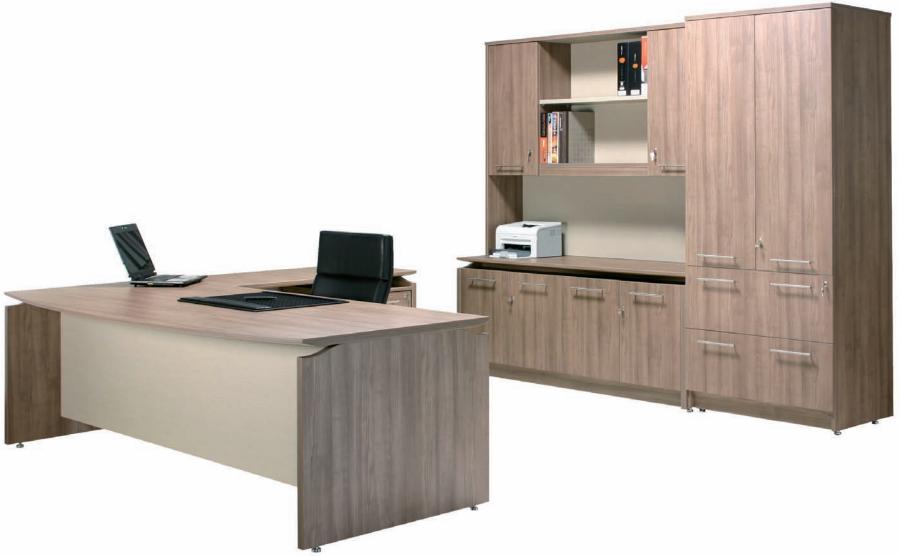

### V4 Dovetail Desk

Featured in Laminex Rock Maple and Espresso Ligna

2400mm Desk with 1200 Return and 2 + 1 Anti-tilt Mobile Pedestal.