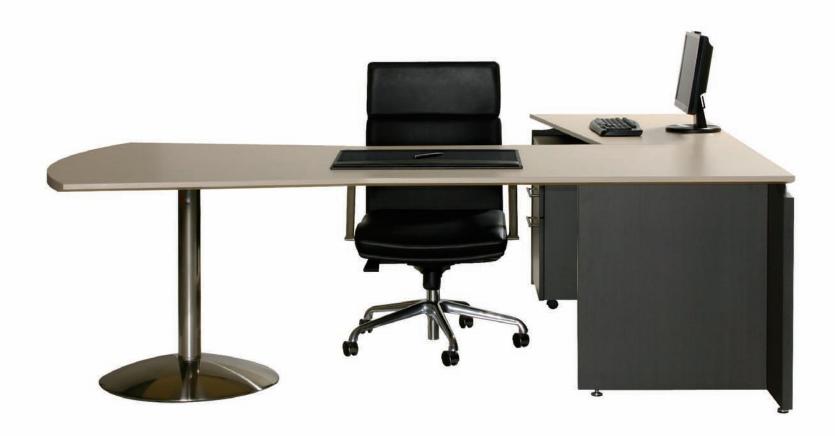

### V1 Classic

Featured in Laminex Milano Walnut
2400mm Angled Desk with 1200mm Free Standing
Pedestal Return

### V4 Dovetail Desk

Featured in Laminex Rock Maple and Espresso Ligna

2400mm Desk with 1200 Return and 2 + 1 Anti-tilt Mobile Pedestal.