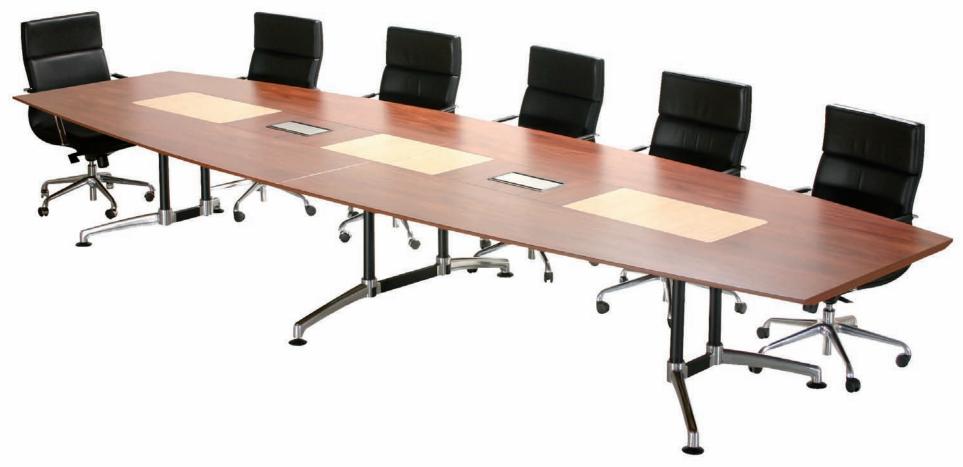

#### Vantage Boat Shaped Boardroom Table

Featured in Laminex South West Jarrah with Silver Ash Inserts.

4800mm long, Thinking Ergonomix I.AM<sup>TM</sup> Base and Fuel<sup>TM</sup> Power Data Boxes.

# Vantage Tables

Quality Australian Made Executive Tables
By Melbourne Desk Company P/L
For full technical details see www.mdesk.com.au

- 10 Year Warranty
- Vast yet elegant 33mm Shark Tipped surfaces
- No limit to sizes
- Power and Data connection available
- Full range of Thinking Ergonomix bases available
- Comtemporary finishes
- Design Flexibility