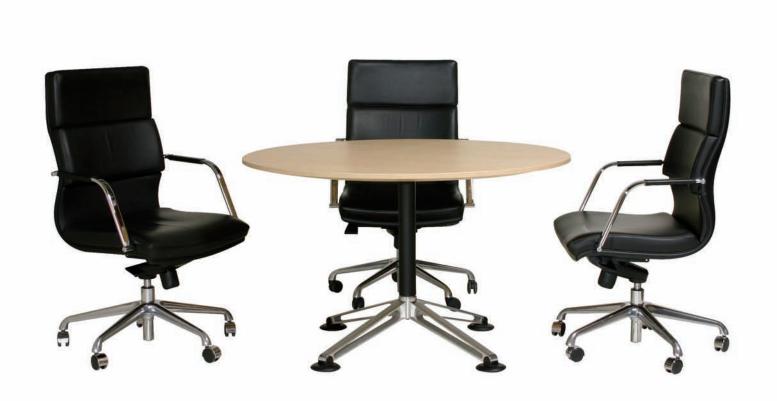

#### Vantage Round Table

Featured in Laminex Silver Ash on a Thinking Ergonomix Incognito  $^{\rm TM}$  Base.

1200mm Diameter