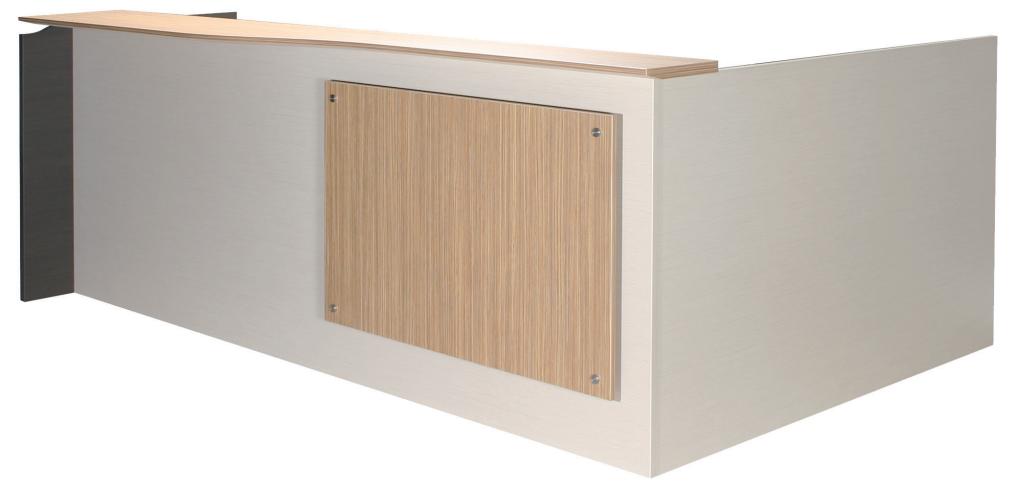

### VR1 Reception Desk

Featured in Laminex Oyster Linea, Espresso Ligna and Natural Zebrano.

3000mm x 2000mm.

Please note that the feature panel affixed by stanless steel posts can be made in any material including glass.