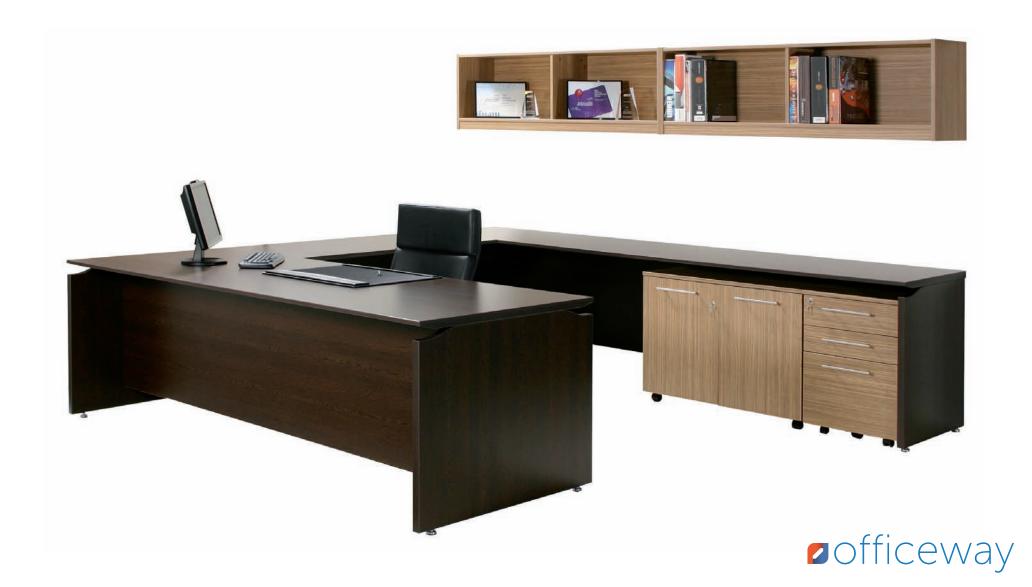

# V2 U Shaped Desk

Featured in Laminex Wenge

2400mm Desk with 1350mm Return and 3000mm Bench.

Featured in Laminex Natural Zebrano

3000mm Overhead Bookshelf with Pelmet Lighting recess, Mobile Cupboard and 2 + 1 Anti-tilt Mobile Pedestal.