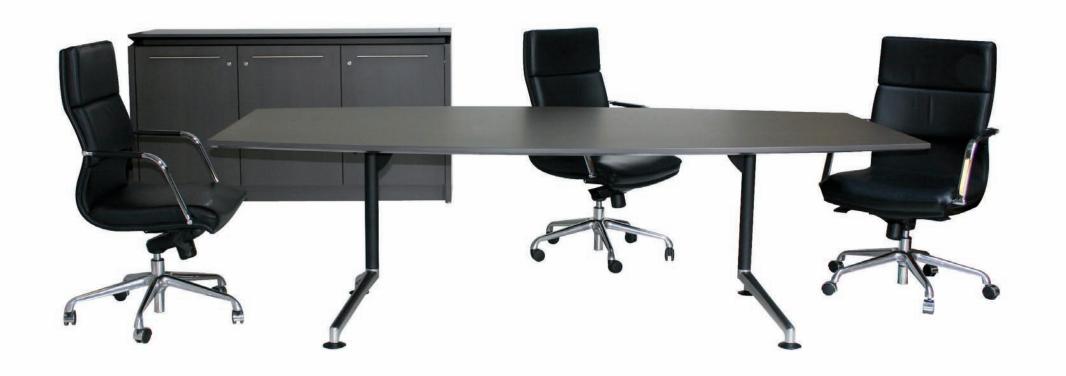

#### Vantage Boardroom Table and Bar Unit

Featured in Laminex Espresso Ligna. 2400 Boat Shaped Table on Thinking Ergonomix I.AM™ Base.

1800 Bar Unit with 80 litre fridge.

#### Vantage Boat Shaped Boardroom Table

Featured in Laminex South West Jarrah with Silver Ash Inserts.

4800mm long, Thinking Ergonomix I.AM<sup>TM</sup> Base and Fuel<sup>TM</sup> Power Data Boxes.