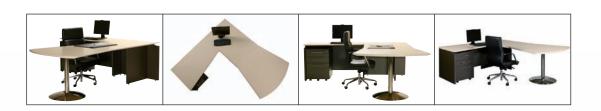

### V1 Classic

Featured in Laminex Milano Walnut
2400mm Angled Desk with 1200mm Free Standing
Pedestal Return

# V2 U Shaped Desk

Featured in Laminex Wenge

2400mm Desk with 1350mm Return and 3000mm Bench.

Featured in Laminex Natural Zebrano

3000mm Overhead Bookshelf with Pelmet Lighting recess, Mobile Cupboard and 2 + 1 Anti-tilt Mobile Pedestal.

#### V3 Bow Front Desk

Finished in Laminex Hazelnut Wood with Oyster Linea feature panels.

2400mm Desk with 1200mm Return.

2700mm Wall Unit boasts ample storage space, Bookcase, Double Filing unit and Coat Cupboard, Pelmet Lighting recess above bench.

### V4 Dovetail Desk

Featured in Laminex Rock Maple and Espresso Ligna

2400mm Desk with 1200 Return and 2 + 1 Anti-tilt Mobile Pedestal.